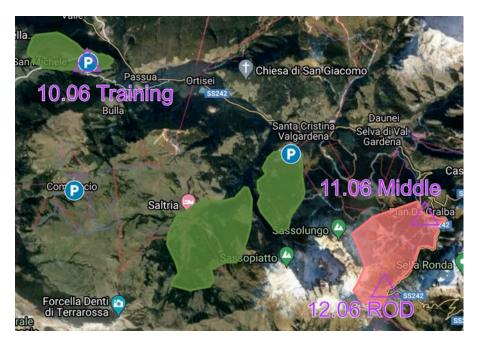

## <u>Venue</u>

The competition venue is a beautiful alpine meadow on the height of 2200m over sea level just under the Passo Sella ridge in the Val Gardena valley between the Sella and Sassolungo Groups.

## Program

Friday, 10th June 2022 training 13.00-18.00 training opportunity at Passo Pinei, parking GPS 46.578838, 11.623473

## Saturday, 11th June 2022

Regional Championships, Middle Arena – "Plan de Gralba", parking GPS 46.532581, 11.772258 16.45 first start 18.45 prizegiving ceremony

## Sunday, 12th June 2022

Relay of the Dolomites Arena – "Hotel Passo Sella Dolomiti Mountain Resort", parking GPS 46.509761, 11.757068 9.30 first start 12.30 finish first team 14.30 prizegiving ceremony